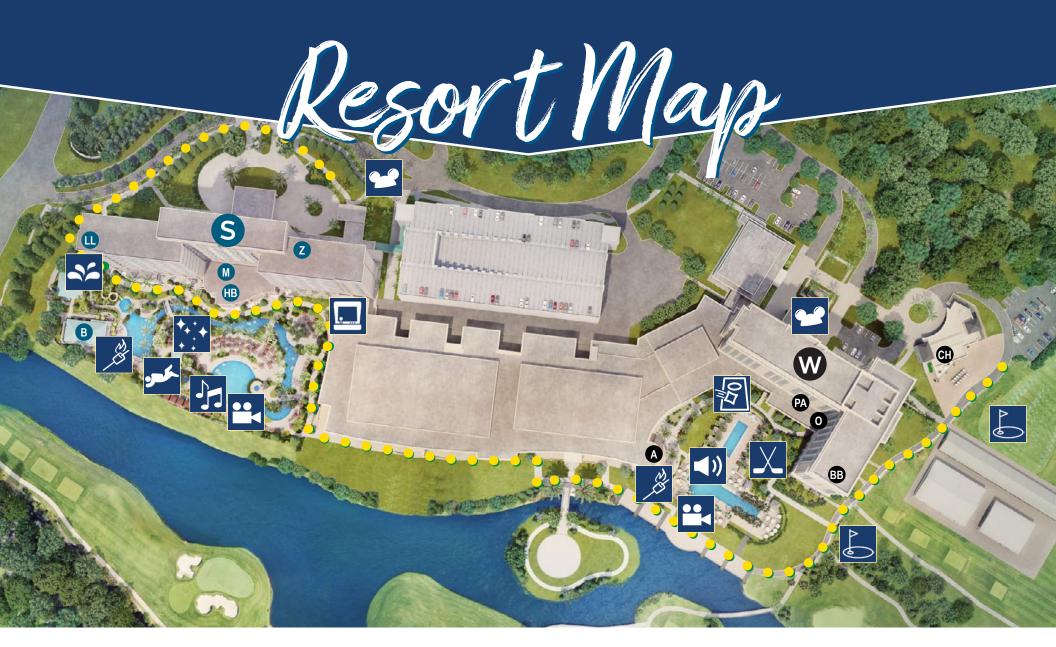

**DAILY** 

W denotes Waldorf location S denotes Signia by Hilton location (\$) additional fees apply to certain activities

## 7AM-10PM POOLSIDE LAWN GAMES **(W**

Ping Pong, Corn Hole, Connect Four and More!

#### 10AM-8PM POOLSIDE S'MORES **(M)** (S)

Ooey gooey family fun. \$ Limited availability.

#### 10:30AM-5:30PM WALDY'S DAY ESCAPE W

Have your little ones join us at Waldorf Astoria Kids Club for arts & crafts, board games, video games and a variety of daily activities. \$

#### 11AM-6PM SCAVENGER HUNT W S

Join us for an adventure around the resort complex and unscramble the secret word. Pick up your scavenger hunt clues at the Front Desk. Hint: Waldy is who you're looking for 🨉

# FunZone Arcade

Take family fun to a new level with a stop at the arcade zone, offering a selection of games for all ages.

### TWIST & SPARKLE S

Hair braiding, hair wraps, airbrush and glitter temporary tattoos. \$

#### DJ POOL PARTY! S

Music, Fun, Games, and Activities

#### DIVE-IN MOVIES **(W)** (S)

Grab a float, jump into the pool and enjoy a movie on the big screen! Beverages and snacks available for purchase. (weather permitting)

## SAT/SUN - 12PM-4PM LIVE MUSIC W

Relax in style with live music at Aquamarine by the pool.

#### SCUBA ACADEMY (S)

Supplied Air Snorkeling, the latest innovation in scuba equipment for kids. combines a regulator and buoyancy compensator to allow kids to breathe continually with their faces in the water while floating safely on the surface. Ages 5 and up. Limited availability. \$

# Waldorf Astoria Spa

Visit Waldorf Astoria Spa, for luxurious therapies, soothing environments and our unique client-centric approach to well-being, for an elevated state of rejuvenation and renewal.

# Waldorf Golf Club

Experience the golf course or play a full round on our 18-hole championship course. Improve your game with on the practice range or book a private lesson. Visit the Golf Club for more information

B Beech S 11am - 8pm, Daily

**Zeta Asia S**Dinner 5pm - 10pm, Daily

La Luce S 5pm - 10pm, Daily

MYTH S
Lobby Bar at Signia
5pm - Late, Daily
Food service ends at 11pm

MUSE S
Grab-and-Go
Open 24/7

Peacock Alley W

Croissant Bar, 6am - 11am, Daily 5pm - Late, Daily Food service ends at 11pm

> Oscar's W Breakfast Buffet and A la Carte Dining 7am - 11am, Daily

A Aquamarine W Monday - Thursday, 11am - 6:30pm Saturday & Sunday, 11am - 8pm

Club House Grille W Daily, 11am - 4pm
Bar service until 6pm

Bull & Bear 6pm - 10pm, Daily

In-Room Dining 

Breakfast, 6am - 11am, Daily
All Day Dining, 11am-11pm Daily

Arcade

Disney Shuttle

Dive-In Movies W S

DJ Pool **Party** 

Golf **Activities** 

Lawn Games

Live Music

Mini

Scuba **Academy** 

Twist & **Sparkle** 

Walking/ Jogging Trail