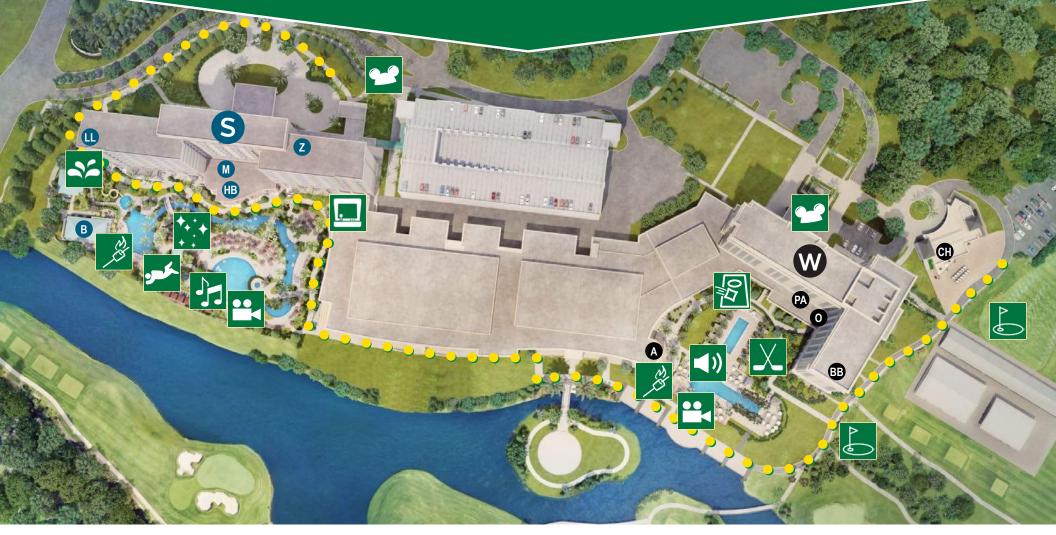

# RESORT MAP

Golf Activities

Lawn Games

Mini Golf

> Poolside S'mores 🕲 S

Walking Trail

🞽 Waterslide

Sparkle