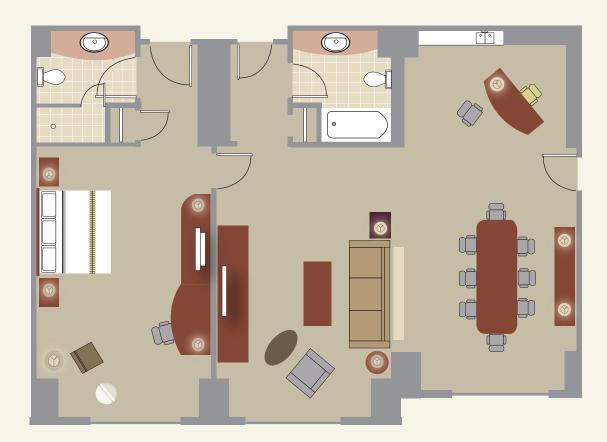

## HILTON SUITE - 1,250 sq. ft.

- Hilton Signature Serenity Bed™
- One or two bedroom configuration
- Spacious living room with a queen-size sleeper sofa

- Connecting Room available
- Peter Thomas Roth® bath and shower amenities
- Deluxe bath appointments with shower and soaking tub
- Stereo alarm clock am/fm radio with MP3 connection
- High-definition 42-inch LCD Television
- Plush micro-fiber bathrobe
- Wired and secured wireless Internet access
- Two-line telephone with voicemail
- Work desk with convenient desktop outlets
- Safe suitable for laptops
- In-Room coffee and tea maker
- Mini-refrigerator
- Dining/conference table for eight
- Daily housekeeping
- Can be extended to a 2 bedroom with 3 baths