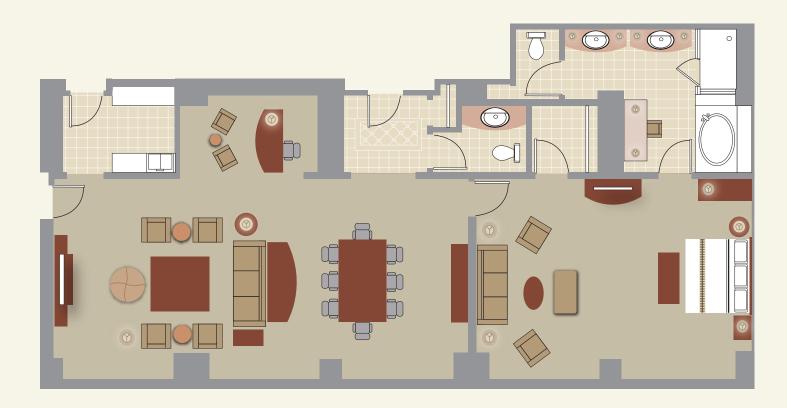

## EXECUTIVE SUITE - 2,080 sq. ft.

- Hilton Signature Serenity Bed™
- Spacious living room with a queen-size sleeper sofa
- Connecting Room available
- Master bedroom with king-size bed and sitting area
- Master bathroom with dual sinks
- Separate shower and soaking tub
- Entry foyer half bath

- Peter Thomas Roth® bath and shower amenities
- I-Home Bluetooth Clock Radio with Speaker phone for iPad, iPhone and iPod
- Two high-definition 42-inch LCD televisions
- Service kitchen
- Dining/conference table for eight
- Walk-in closet
- Plush micro-fiber bathrobes

- Wired and secured wireless Internet
- Two-line telephone with voicemail
- Work desk with convenient desktop outlets
- Safe suitable for laptops
- In-Room coffee and tea maker
- Daily housekeeping